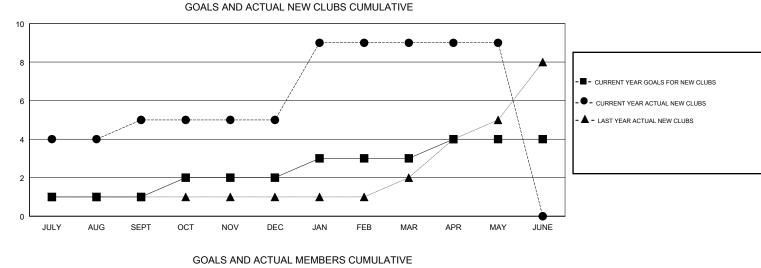

## GMT: BASSEY EDEM

| GMT: BASSEY E | DEM           |             | LOCATION NIGERIA |                                  |                           |                         | GMT CA                                             |  |
|---------------|---------------|-------------|------------------|----------------------------------|---------------------------|-------------------------|----------------------------------------------------|--|
|               | Club          | S           |                  | Members<br>RESULTS FOR 2018-2019 |                           |                         |                                                    |  |
|               | RESULTS FOR   | R 2018-2019 |                  |                                  |                           |                         |                                                    |  |
| QUARTER       | NEW CLUB GOAL | NEW CLUBS   | DROPPED CLUBS    | QUARTER                          | MEMBER GROWTH NET<br>GOAL | MEMBER GROWTH<br>ACTUAL | DROPPED<br>MEMBERS ACTUAL<br>(including transfers) |  |
| JULY/AUG/SEPT | 1             | 5           | 0                | JULY/AUG/SEPT                    | 60                        | 140                     | 20                                                 |  |
| OCT/NOV/DEC   | 1             | 0           | 2                | OCT/NOV/DEC                      | 30                        | 43                      | 133                                                |  |
| JAN/FEB/MAR   | 1             | 4           | 0                | JAN/FEB/MAR                      | 40                        | 201                     | 32                                                 |  |
| APR/MAY/JUNE  | 1             | 0           | 0                | APR/MAY/JUNE                     | 50                        | 26                      | 12                                                 |  |