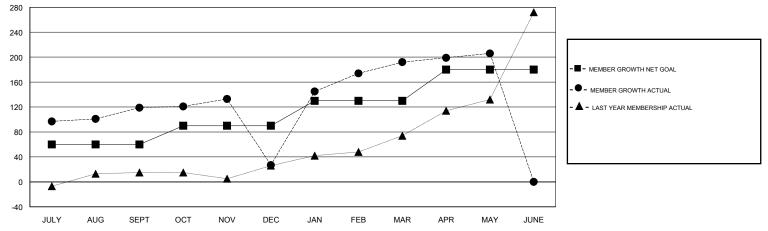

## GMT: BASSEY EDEM

| GMT: BASSEY E | DEM           |             | LOCATION NIGERIA |                                  |                           |                         | GMT CA                                             |  |
|---------------|---------------|-------------|------------------|----------------------------------|---------------------------|-------------------------|----------------------------------------------------|--|
|               | Club          | S           |                  | Members<br>RESULTS FOR 2018-2019 |                           |                         |                                                    |  |
|               | RESULTS FOR   | R 2018-2019 |                  |                                  |                           |                         |                                                    |  |
| QUARTER       | NEW CLUB GOAL | NEW CLUBS   | DROPPED CLUBS    | QUARTER                          | MEMBER GROWTH NET<br>GOAL | MEMBER GROWTH<br>ACTUAL | DROPPED<br>MEMBERS ACTUAL<br>(including transfers) |  |
| JULY/AUG/SEPT | 1             | 5           | 0                | JULY/AUG/SEPT                    | 60                        | 140                     | 20                                                 |  |
| OCT/NOV/DEC   | 1             | 0           | 2                | OCT/NOV/DEC                      | 30                        | 43                      | 133                                                |  |
| JAN/FEB/MAR   | 1             | 4           | 0                | JAN/FEB/MAR                      | 40                        | 201                     | 32                                                 |  |
| APR/MAY/JUNE  | 1             | 0           | 0                | APR/MAY/JUNE                     | 50                        | 26                      | 12                                                 |  |